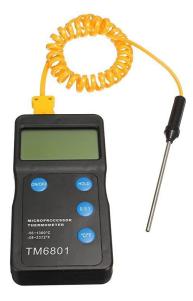

## **FAITHFUL<sup>®</sup>**

## THERMOMETER

Model: TM6801

## Features

- High quality k-type thermometer for contact temperature measurements. It has two inputs for K-type thermocouples and can display T1 or T2
- It also allows to display the differential temperature T1-T2. It can be used in HVAC trade to check air conditioners, heaters or furnaces
- It conveniently allows to measure an inlet and an outlet temperature.
- Also used in re-flowing and to measure the temperature on computer chips.